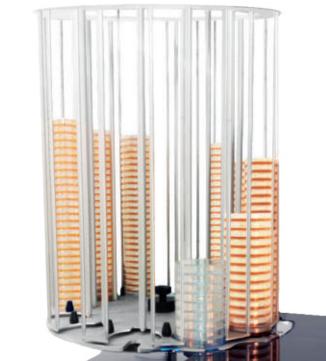

| TECHNICAL DATA SHEE                  | Т                                                                                               |
|--------------------------------------|-------------------------------------------------------------------------------------------------|
| Petri dishes per hour                | Up to 880                                                                                       |
| Distribution modes                   | Automatic with carrousel and manual                                                             |
| Capacity                             | 440 Petri dishes                                                                                |
| Fast cooling                         | Built-in Peltier effect                                                                         |
| Contamination prevention             | Built-in UV lamp                                                                                |
| Distribution speed                   | From 30 to 300 RPM                                                                              |
| Distribution accuracy                | ± 1ml                                                                                           |
| Distribution volume                  | 1-99ml                                                                                          |
| Stack plates function                | √                                                                                               |
| Peristaltic pump                     | Integrated pump (double pump in option)                                                         |
| Programs                             | 50                                                                                              |
| Touchscreen                          | Tactile, LCD 7"                                                                                 |
| Traceability                         | Ink jet printer on the Petri dish sides (also possible from the bottom of the dish, on demand). |
| Footswitch (for manual distribution) | √ (option)                                                                                      |
| Dimensions (L x I x H)               | 689 x 808 x 940 mm                                                                              |
| Weight                               | 71 kg                                                                                           |
| Power supply                         | 115 or 230 V - ± 10% - 50/60 Hz - 3A max - 150 W                                                |
| Country of origin                    | France - European Union                                                                         |
| Warranty                             | 1 year                                                                                          |
| CONFIGURATIONS                       |                                                                                                 |
| DISW1001P                            | Distriwel with blood addition kit                                                               |
| DISW1001X                            | Distriwel with LINX printer kit                                                                 |
| DISW1001XP                           | Distriwel with blood addition + LINX printer kit                                                |
| DISW1001S                            | Distriwel with plate pouring system                                                             |