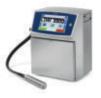

## Inkjet Printer (LINX8900):

Print up to 15 characters (2 lines) on the side of the Petri dish.