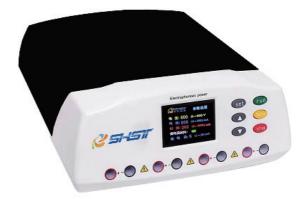

## *m*Introduction

The universal electrophoresis instruments are suitable for horizontal chambers, vertical chambers, and transfer chambers. The high-definition color LCD screen provides clear and intuitive parameters and data.

## *Features*

- High quality ABS material
- Streamlined design
- Voltage Accuracy 0.1 V, Current Accuracy 0.1mA
- Colorful LCD
- Auto micro current holding function
- Protection for overvoltage, overcurrent, overload and etc.