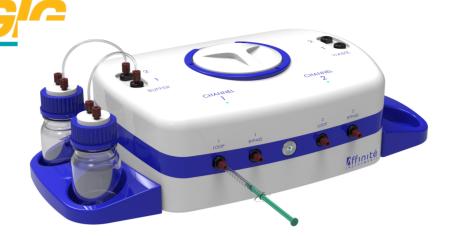

## Dual-Channel BENCHTOP e7SPR™

## WAIT LESS AND BIND MORE

easy to prepare SPR sensor chip for faster results

- Suitable for complex medium like blood, serum, urine, saliva
- Independent dual sample loop channels design
- Switchable between manual and pump injection

Integrated with dual-channel loop injection module

- Dual channel pumps for true reference subtraction
- Real-time binding kinetics
- Insights into biological pathways and mechanisms