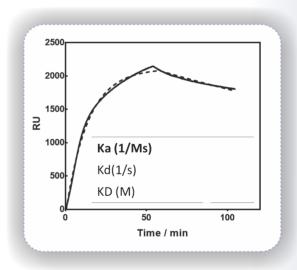

Integrated with dual-channel loop injection module

- Dual channel pumps for true reference subtraction
- Real-time binding kinetics
- Insights into biological pathways and mechanisms